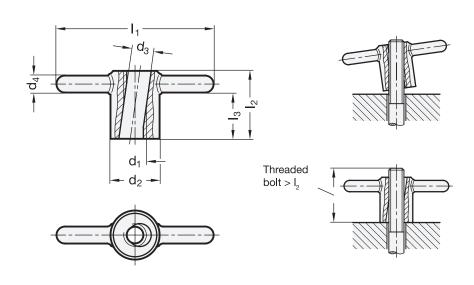

#### INFORMATION

Quick release toggle nuts GN 6305.1 are used in such applications where the knob has to be completely removed after the releasing operation and refitted rapidly for re-clamping.

Plug the toggle nut onto the threaded bolt at an oblique angle. During the clamping action, it engages into the threads of the bolt.

## GN 6305.1

| Description      | d1   | d2 | d3   | d4 | l1 ≈ | 12 | l3 ≈ | 44  |
|------------------|------|----|------|----|------|----|------|-----|
| GN 6305.1-M10-ST | M 10 | 24 | 10.5 | 8  | 68   | 30 | 20   | 100 |
| GN 6305.1-M12-ST | M 12 | 26 | 13   | 9  | 82   | 36 | 24.5 | 138 |
| GN 6305.1-M16-ST | M 16 | 32 | 17   | 10 | 98   | 45 | 32   | 240 |